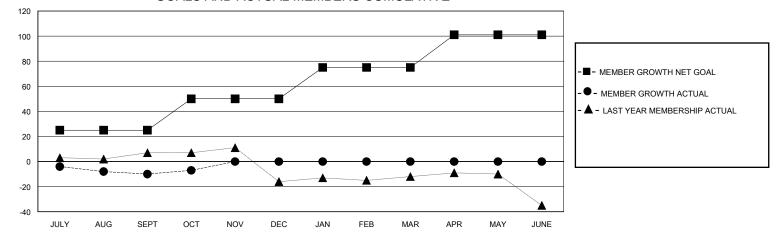

## MONTHLY MEMBERSHIP PROGRESS REPORT

District 9 EC

Results as of: 10/31/2024

|               | LOC                                              | CATION IOWA                                                                                                                               |                                                                         |                                                                                                                           |                                                                                                                                                                | GMT CA                                                                                                                                                                                               |  |
|---------------|--------------------------------------------------|-------------------------------------------------------------------------------------------------------------------------------------------|-------------------------------------------------------------------------|---------------------------------------------------------------------------------------------------------------------------|----------------------------------------------------------------------------------------------------------------------------------------------------------------|------------------------------------------------------------------------------------------------------------------------------------------------------------------------------------------------------|--|
| Club          | S                                                |                                                                                                                                           |                                                                         | Mer                                                                                                                       | nbers                                                                                                                                                          |                                                                                                                                                                                                      |  |
| RESULTS FOR   | R 2024-2025                                      |                                                                                                                                           |                                                                         | RESULTS F                                                                                                                 | OR 2024-2025                                                                                                                                                   |                                                                                                                                                                                                      |  |
| NEW CLUB GOAL | NEW CLUBS                                        | DROPPED CLUBS                                                                                                                             | QUARTER                                                                 | BER GROWTH NET<br>GOAL                                                                                                    | MEMBER GROWTH<br>ACTUAL                                                                                                                                        | DROPPED<br>MEMBERS ACTUA<br>(including transfers                                                                                                                                                     |  |
| 0             | 0                                                | 0                                                                                                                                         | JULY/AUG/SEPT                                                           | 25                                                                                                                        | 23                                                                                                                                                             | 31                                                                                                                                                                                                   |  |
| 0             | 0                                                | 0                                                                                                                                         | OCT/NOV/DEC                                                             | 25                                                                                                                        | 8                                                                                                                                                              | 5                                                                                                                                                                                                    |  |
| 0             | 0                                                | 0                                                                                                                                         | JAN/FEB/MAR                                                             | 25                                                                                                                        | 0                                                                                                                                                              | 0                                                                                                                                                                                                    |  |
| 1             | 0                                                | 0                                                                                                                                         | APR/MAY/JUNE                                                            | 26                                                                                                                        | 0                                                                                                                                                              | 0                                                                                                                                                                                                    |  |
|               |                                                  |                                                                                                                                           |                                                                         |                                                                                                                           |                                                                                                                                                                |                                                                                                                                                                                                      |  |
|               |                                                  |                                                                                                                                           |                                                                         |                                                                                                                           |                                                                                                                                                                |                                                                                                                                                                                                      |  |
|               |                                                  |                                                                                                                                           |                                                                         |                                                                                                                           |                                                                                                                                                                |                                                                                                                                                                                                      |  |
|               | RESULTS FOF<br>NEW CLUB GOAL<br>0<br>0<br>0<br>1 | Clubs       RESULTS FOR 2024-2025       NEW CLUB GOAL     NEW CLUBS       0     0       0     0       0     0       0     0       1     0 | RESULTS FOR 2024-2025NEW CLUB GOALNEW CLUBSDROPPED CLUBS000000000000100 | Clubs   RESULTS FOR 2024-2025   NEW CLUB GOAL NEW CLUBS   0 0   0 0   0 0   0 0   0 0   0 0   0 0   0 0   0 0   0 0   0 0 | ClubsMerRESULTS FOR 2024-2025RESULTS FNEW CLUB GOALNEW CLUBSDROPPED CLUBSQUARTERMEMBER GROWTH NET<br>GOAL000JULY/AUG/SEPT250000JAN/FEB/MAR251000APR/MAY/JUNE26 | ClubsMembersRESULTS FOR 2024-2025NEW CLUB GOALNEW CLUBSDROPPED CLUBSQUARTERMEMBER GROWTH NET<br>GOALMEMBER GROWTH<br>ACTUAL000JULY/AUG/SEPT2523000OCT/NOV/DEC258000JAN/FEB/MAR2501000APR/MAY/JUNE260 |  |